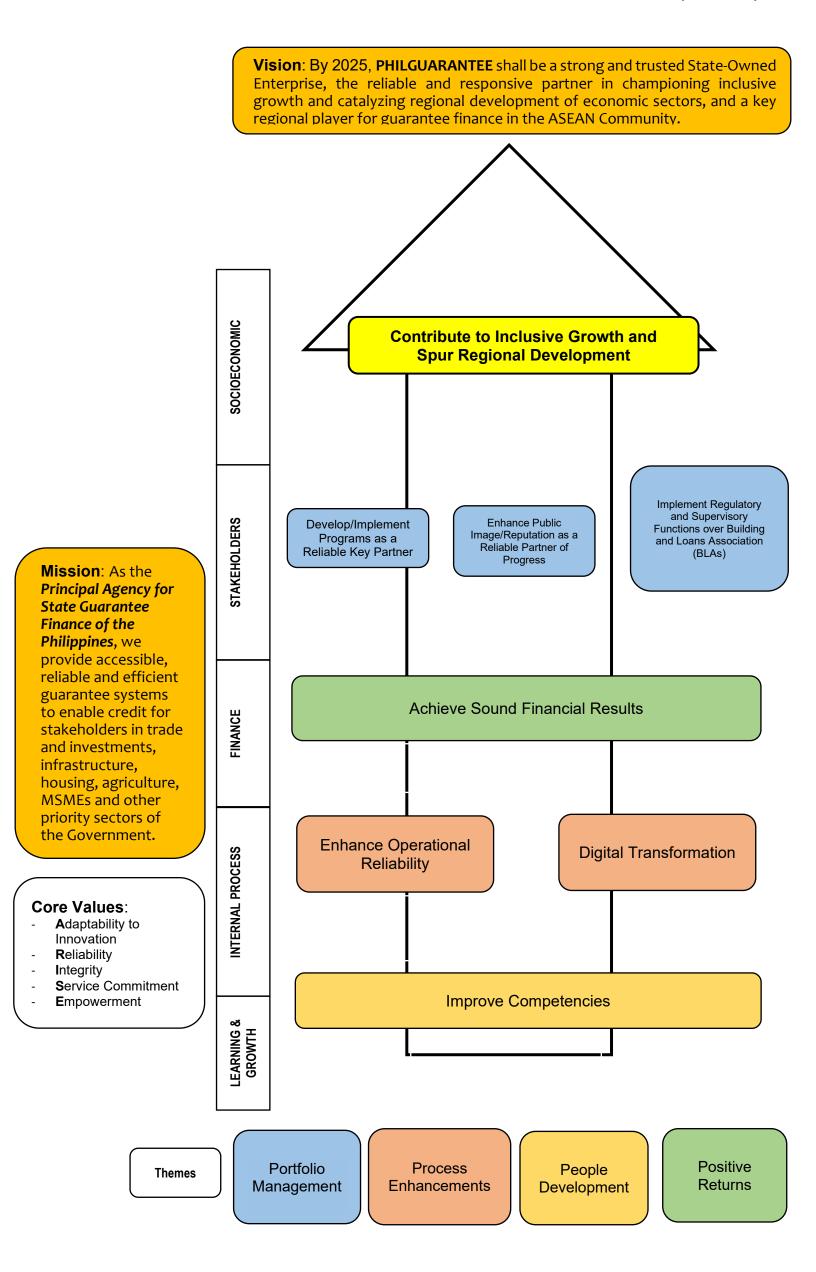

# PHILIPPINE GUARANTEE CORPORATION (PHILGUARANTEE)

|                        |       | Co                                                                      | mponent                                             | Baseline Data |                               | Target |      |                                                                                                                                                                        |  |  |  |
|------------------------|-------|-------------------------------------------------------------------------|-----------------------------------------------------|---------------|-------------------------------|--------|------|------------------------------------------------------------------------------------------------------------------------------------------------------------------------|--|--|--|
|                        |       | Objective/Measure                                                       | Formula                                             | Weight        | Rating System                 | 2018   | 2019 | 2020                                                                                                                                                                   |  |  |  |
| ст                     | SO 1  | Contribute to Inclusive Growth and Spur Regional Development            |                                                     |               |                               |        |      |                                                                                                                                                                        |  |  |  |
| MPA                    | SM 1  | Increase Total Value of Loans Guaranteed to the following Sectors       |                                                     |               |                               |        |      |                                                                                                                                                                        |  |  |  |
| OMIC I                 |       | a. Housing                                                              | Value of<br>Outstanding<br>Guaranty for the<br>year | 10%           | (Actual / Target) x<br>Weight | N.A.   | N.A. | ₱203.8 Billion                                                                                                                                                         |  |  |  |
| SOCIO- ECONOMIC IMPACT |       | b. Priority Sector/MSME                                                 |                                                     | 10%           |                               |        |      | ₱7.1 Billion                                                                                                                                                           |  |  |  |
| socio                  |       | c. Agriculture                                                          |                                                     | 10%           |                               |        |      | ₱6.0 Billion                                                                                                                                                           |  |  |  |
|                        |       | Sub-Total                                                               |                                                     | 30%           |                               |        |      |                                                                                                                                                                        |  |  |  |
|                        | SO 2  | Develop or Implement Programs as a Reliable Key Partner                 |                                                     |               |                               |        |      |                                                                                                                                                                        |  |  |  |
| LDERS                  | SM 2a | Percentage<br>Implementation of the<br>MSME Credit Guarantee<br>Program | Actual<br>Accomplishment                            | 5%            | (Actual / Target) x<br>Weight | N.A.   | N.A. | Implemented to 2,000 MSMEs                                                                                                                                             |  |  |  |
| STAKEHOLDERS           | SM 2b | Increase No. of<br>Beneficiaries in the Key<br>Sectors                  | Actual<br>Accomplishment                            | 0%            | (Actual / Target) x<br>Weight | N.A.   | N.A. | Housing Sector: 20,000 New<br>Housing Loan Borrower<br>Priority Sector/MSME: 12,000<br>Businesses<br>Agri: 39,000 Agri-based workers<br>( <i>For Monitoring Only</i> ) |  |  |  |

## PhilGuarantee | Page 2 of 4

Performance Scorecard 2020 (Annex B)

| Component |      |                                                                  |                                                                                                                  |            |                                                           |      | eline Data | Target                                                                                             |  |  |
|-----------|------|------------------------------------------------------------------|------------------------------------------------------------------------------------------------------------------|------------|-----------------------------------------------------------|------|------------|----------------------------------------------------------------------------------------------------|--|--|
|           |      | Objective/Measure                                                | Formula                                                                                                          | Weight     | Rating System                                             | 2018 | 2019       | 2020                                                                                               |  |  |
|           | SO 3 | Enhance Public Image or                                          | Reputation as a Relia                                                                                            | able Partn | er of Progress                                            |      |            |                                                                                                    |  |  |
|           | SM 3 | Percentage of satisfied customers                                | Number of<br>respondents who<br>gave a rating of at<br>least Satisfactory<br>over Total Number<br>of respondents | 5%         | (Actual / Target) x<br>Weight<br>If less than 80% =<br>0% | N.A. | N.A.       | 90% Satisfactory Rating                                                                            |  |  |
|           | SO 4 | Implement Regulatory and Supervisory Functions over BLAs         |                                                                                                                  |            |                                                           |      |            |                                                                                                    |  |  |
|           | SM 4 | Conduct Operations Audit<br>in Building and Loan<br>Associations | Number of<br>operations audits<br>conducted                                                                      | 5%         | (Actual / Target) x<br>Weight                             | N.A. | N.A.       | Conducted Operations Audit to all<br>BLAs under the supervision and<br>regulation of PhilGuarantee |  |  |
|           |      | Sub-total                                                        |                                                                                                                  | 15%        |                                                           |      |            |                                                                                                    |  |  |
|           | SO 5 | 0.5 Achieve Sound Financial Results                              |                                                                                                                  |            |                                                           |      |            |                                                                                                    |  |  |
| FINANCE   | SM 5 | Increase Total<br>Comprehensive Income                           | Total Revenue<br>less total<br>expenses                                                                          | 10%        | (Actual / Target) x<br>Weight                             | N.A. | N.A.       | ₱680 Million                                                                                       |  |  |

## PhilGuarantee | Page 3 of 4

Performance Scorecard 2020 (Annex B)

|                  |       | Co                                                                       | mponent                                                                                  | Baseline Data |                               | Target |      |                                                                                                                                                        |
|------------------|-------|--------------------------------------------------------------------------|------------------------------------------------------------------------------------------|---------------|-------------------------------|--------|------|--------------------------------------------------------------------------------------------------------------------------------------------------------|
|                  |       | Objective/Measure                                                        | Formula                                                                                  | Weight        | Rating System                 | 2018   | 2019 | 2020                                                                                                                                                   |
|                  | SM 6  | Sales Value of Acquired<br>Asset                                         | Actual Sales<br>Values of Acquired<br>Asset / Target<br>sales value                      | 5%            | (Actual / Target) x<br>Weight | N.A.   | N.A. | ₱44.64 Million                                                                                                                                         |
|                  | SM 7  | Improve Collection<br>Efficiency Rate                                    | Value of actual<br>collections during<br>the year / Total<br>Collections for the<br>year | 10%           | (Actual / Target) x<br>Weight | N.A.   | N.A. | At least 90% Collection Efficiency                                                                                                                     |
|                  |       | Sub total                                                                |                                                                                          | 25%           |                               |        |      |                                                                                                                                                        |
|                  | SO 6  | Enhance Operational Relia                                                | ability                                                                                  | 1             |                               |        | I    |                                                                                                                                                        |
|                  | SM 8  | Implement Quality<br>Management                                          | Actual<br>Accomplishment                                                                 | 5%            | All or Nothing                | N.A.   | N.A. | ISO 9001:2015 Certification                                                                                                                            |
| INTERNAL PROCESS | SM 9  | Development of Internal<br>Policies Focused on<br>Operational Efficiency | Actual<br>Accomplishment                                                                 | 5%            | All or Nothing                | N.A.   | N.A. | Board Approved Enterprise Risk<br>Management Plan (ERM) or<br>Business Continuity Plan (BCP) or<br>Actuarially Determined Premium<br>Pricing           |
| INTER            | SM 10 | Implementation of<br>Information Systems<br>Strategic Plans              | Actual<br>Accomplishment                                                                 | 5%            | All or Nothing                | N/A    | N/A  | Board Approved Information<br>System Strategic Plan (ISSP) as<br>submitted to the Department of<br>Information and Communications<br>Technology (DICT) |

## PhilGuarantee | Page 4 of 4

Performance Scorecard 2020 (Annex B)

|                        | Component                   |                                 |                          |        |                |      | eline Data | Target                                                                                                                                                                                   |
|------------------------|-----------------------------|---------------------------------|--------------------------|--------|----------------|------|------------|------------------------------------------------------------------------------------------------------------------------------------------------------------------------------------------|
|                        |                             | Objective/Measure Formula       |                          | Weight | Rating System  | 2018 | 2019       | 2020                                                                                                                                                                                     |
|                        | SO 7 Digital Transformation |                                 |                          |        |                |      |            |                                                                                                                                                                                          |
|                        | SM 11                       | Automation of Key<br>Process/es | Actual<br>Accomplishment | 5%     | All or Nothing | N/A  | N/A        | Automation of one (1) Key Process<br>(preferably establishment of Digital<br>Payment Platforms)                                                                                          |
|                        |                             | Sub-total                       |                          | 20%    |                |      |            |                                                                                                                                                                                          |
|                        | SO 8                        | Improve Competencies            |                          |        |                |      |            |                                                                                                                                                                                          |
| LEARNING AND<br>GROWTH | SM 12                       | Improve Competency<br>Level     | Actual<br>Accomplishment | 10%    | All or Nothing | N/A  | N/A        | Board Approved Competency<br>Framework with<br>1. Competency Catalogue<br>2. Competency Tables<br>3. Competency Matrix<br>4. Position Profiles<br>5. Competency-Based Job<br>Description |
|                        |                             | Sub-total                       |                          | 10%    |                |      |            |                                                                                                                                                                                          |
|                        |                             | Total                           |                          | 100%   |                |      |            |                                                                                                                                                                                          |