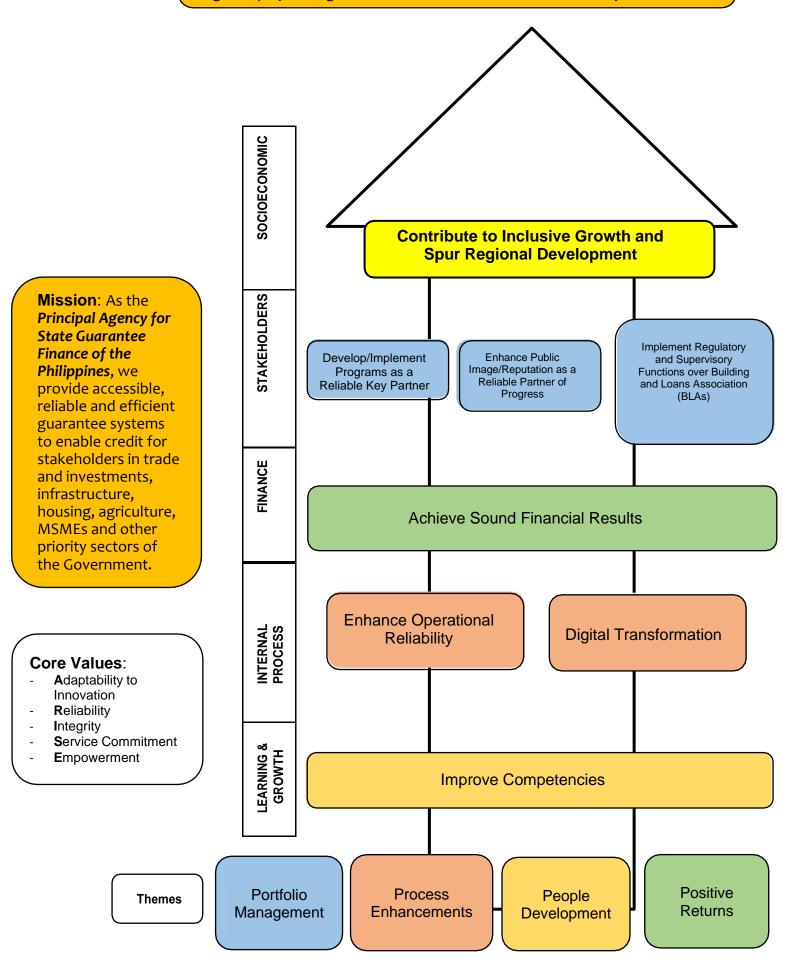

**Vision**: By 2025, **PHILGUARANTEE** shall be a strong and trusted State-Owned Enterprise, the reliable and responsive partner in championing inclusive growth and catalyzing regional development of economic sectors, and a key regional player for guarantee finance in the ASEAN Community.

|                 |       | С                                                                       | omponent                                             | Baseline Data                  |                               | Target |      |                                                                                                                           |  |  |  |
|-----------------|-------|-------------------------------------------------------------------------|------------------------------------------------------|--------------------------------|-------------------------------|--------|------|---------------------------------------------------------------------------------------------------------------------------|--|--|--|
|                 |       | Objective/Measure                                                       | Formula                                              | Weight                         | Rating System                 | 2018   | 2019 | 2020                                                                                                                      |  |  |  |
| CT              | SO 1  | Contribute to Inclusive Growth and Spur Regional Development            |                                                      |                                |                               |        |      |                                                                                                                           |  |  |  |
| ECONOMIC IMPACT | SM 1  | Increase Total Value of Loans Guaranteed to the following Sectors       |                                                      |                                |                               |        |      |                                                                                                                           |  |  |  |
|                 |       | a. Housing                                                              | Value of<br>Outstanding<br>Guarantee for<br>the year | 15%                            | (Actual / Target)<br>x Weight | N.A.   | N.A. | P160.11 Billion                                                                                                           |  |  |  |
| - ECON          |       | b. Priority Sector/MSME                                                 |                                                      | 10%                            |                               |        |      | P3.6 Billion                                                                                                              |  |  |  |
| SOCIO-          |       | c. Agriculture                                                          |                                                      | 5%                             |                               |        |      | P3.5 Billion                                                                                                              |  |  |  |
|                 |       | Sub-Total                                                               |                                                      | 30%                            |                               |        |      |                                                                                                                           |  |  |  |
|                 | SO 2  | Develop or Implement Programs as a Reliable Key Partner                 |                                                      |                                |                               |        |      |                                                                                                                           |  |  |  |
| RS              | SM 2a | Percentage<br>Implementation of the<br>MSME Credit Guarantee<br>Program | Actual<br>Accomplishment                             | 5%                             | (Actual / Target)<br>x Weight | N.A.   | N.A. | Implemented to 2,000 MSMEs                                                                                                |  |  |  |
| STAKEHOLDERS    | SM 2b | Increase No. of<br>Beneficiaries in the Key<br>Sectors                  | Actual<br>Accomplishment                             | 0%<br>(For Monitoring<br>Only) | (Actual / Target)<br>x Weight | N.A.   | N.A. | Housing Sector: 4,121 New Housing Loan Borrowers  Priority Sector/MSME: 2,000 Businesses  Agri: 39,000 Agri-based workers |  |  |  |

|         |                                                               | Co                                                                   | mponent                                                                                                          | Baseline Data |                                                           | Target |      |                                                                                                    |  |  |
|---------|---------------------------------------------------------------|----------------------------------------------------------------------|------------------------------------------------------------------------------------------------------------------|---------------|-----------------------------------------------------------|--------|------|----------------------------------------------------------------------------------------------------|--|--|
|         |                                                               | Objective/Measure                                                    | Formula                                                                                                          | Weight        | Rating System                                             | 2018   | 2019 | 2020                                                                                               |  |  |
|         | SO 3                                                          | Enhance Public Image or Reputation as a Reliable Partner of Progress |                                                                                                                  |               |                                                           |        |      |                                                                                                    |  |  |
|         | SM 3                                                          | Percentage of satisfied customers                                    | Number of<br>respondents who<br>gave a rating of at<br>least Satisfactory<br>over Total Number<br>of respondents | 5%            | (Actual / Target) x<br>Weight<br>If less than 80% =<br>0% | N.A.   | N.A. | 90% Satisfactory Rating                                                                            |  |  |
|         | SO 4 Implement Regulatory and Supervisory Functions over BLAs |                                                                      |                                                                                                                  |               |                                                           |        |      |                                                                                                    |  |  |
|         | SM 4                                                          | Conduct Operations Audit in Building and Loan Associations           | Number of operations audits conducted                                                                            | 5%            | (Actual / Target) x<br>Weight                             | N.A.   | N.A. | Conducted Operations Audit to all<br>BLAs under the supervision and<br>regulation of PhilGuarantee |  |  |
|         |                                                               | Sub-total                                                            |                                                                                                                  | 15%           |                                                           |        |      |                                                                                                    |  |  |
|         | SO 5                                                          | Achieve Sound Financial Results                                      |                                                                                                                  |               |                                                           |        |      |                                                                                                    |  |  |
| FINANCE | SM 5                                                          | Increase Total<br>Comprehensive Income                               | Total Revenue<br>less total<br>expenses                                                                          | 10%           | (Actual / Target) x<br>Weight                             | N.A.   | N.A. | P221.79 Million                                                                                    |  |  |

|                  |                   | Co                                                                       | mponent                                                                      | Baseline Data |                               | Target |      |                                                                                                                                                             |  |  |
|------------------|-------------------|--------------------------------------------------------------------------|------------------------------------------------------------------------------|---------------|-------------------------------|--------|------|-------------------------------------------------------------------------------------------------------------------------------------------------------------|--|--|
|                  | Objective/Measure |                                                                          | Formula                                                                      | Weight        | Rating System                 | 2018   | 2019 | 2020                                                                                                                                                        |  |  |
|                  | SM 6              | Sales Value of Acquired<br>Asset                                         | Actual Sales<br>Values of Acquired<br>Asset / Target<br>sales value          | 5%            | (Actual / Target) x<br>Weight | N.A.   | N.A. | P6 Million                                                                                                                                                  |  |  |
|                  | SM 7              | Improve Collection<br>Efficiency Rate                                    | Value of actual collections during the year / Total Collections for the year | 10%           | (Actual / Target) x<br>Weight | N.A.   | N.A. | 60% Collection Efficiency                                                                                                                                   |  |  |
|                  |                   | Sub total                                                                |                                                                              | 25%           |                               |        |      |                                                                                                                                                             |  |  |
|                  | SO 6              | Enhance Operational Reliability                                          |                                                                              |               |                               |        |      |                                                                                                                                                             |  |  |
|                  | SM 8              | Implement Quality<br>Management                                          | Actual<br>Accomplishment                                                     | 5%            | All or Nothing                | N.A.   | N.A. | ISO 9001:2015 Certification (1st<br>Surveillance Audit)                                                                                                     |  |  |
| PROCESS          | SM 9              | Development of Internal<br>Policies Focused on<br>Operational Efficiency | Actual<br>Accomplishment                                                     | 5%            | All or Nothing                | N.A.   | N.A. | Board Approved Enterprise Risk<br>Management Plan (ERM) or<br>Business Continuity Plan (BCP) or<br>Actuarially Determined Premium<br>Pricing                |  |  |
| INTERNAL PROCESS | SM 10             | Implementation of<br>Information Systems<br>Strategic Plans              | Actual<br>Accomplishment                                                     | 5%            | All or Nothing                | N/A    | N/A  | Information Systems Strategic Plan (ISSP) – Phase 1 (Resource Acquisition Clearance from the Department of Information and Communications Technology (DICT) |  |  |

|                        |                           | Co                                             | mponent                  | Baseline Data |                | Target |      |                                                                                           |
|------------------------|---------------------------|------------------------------------------------|--------------------------|---------------|----------------|--------|------|-------------------------------------------------------------------------------------------|
|                        | Objective/Measure Formula |                                                | Formula                  | Weight        | Rating System  | 2018   | 2019 | 2020                                                                                      |
|                        | SO 7                      | Digital Transformation                         |                          |               |                |        |      |                                                                                           |
|                        | SM 11                     | Automation of Key<br>Process/es                | Actual<br>Accomplishment | 5%            | All or Nothing | N/A    | N/A  | Automation of one (1) Key Process (preferably establishment of Digital Payment Platforms) |
|                        |                           | Sub-total                                      |                          | 20%           |                |        |      |                                                                                           |
|                        | SO 8                      | Improve Competencies                           |                          |               |                |        |      |                                                                                           |
| LEARNING AND<br>GROWTH | SM 12                     | Develop/Establish a<br>Competency<br>Framework | Actual<br>Accomplishment | 10%           | All or Nothing | N/A    | N/A  | Establish a Competency<br>Framework                                                       |
|                        |                           | Sub-total                                      |                          | 10%           |                |        |      |                                                                                           |
|                        |                           | Total                                          |                          | 100%          |                |        |      |                                                                                           |